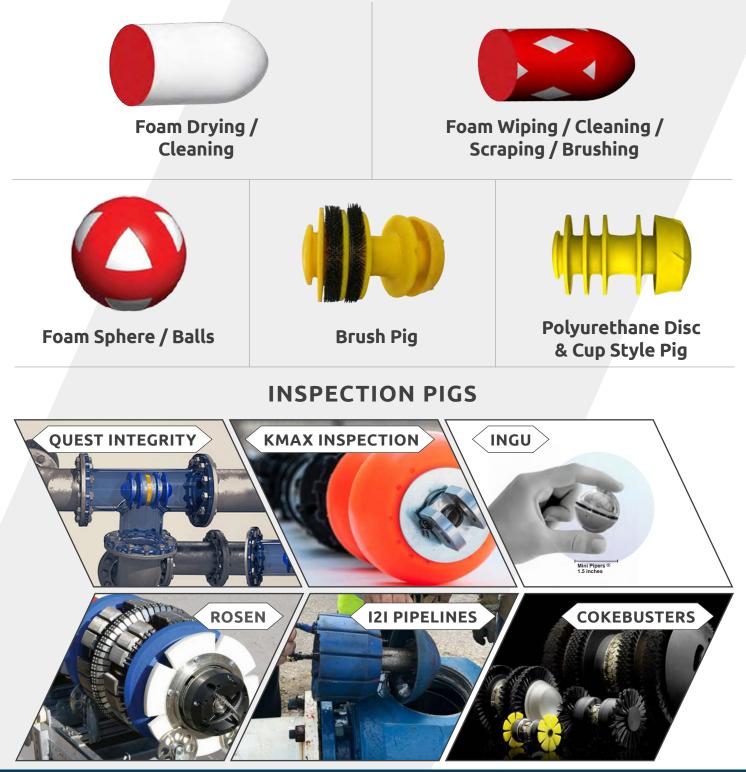

## **VERIFIED AND FIELD PROVEN ILI TOOLS**

|                              | MFL          | EMAT | UT | Acoustic<br>Resonance<br>Technology | Bi-Directional<br>(BiDi) | Argus<br>Verified |
|------------------------------|--------------|------|----|-------------------------------------|--------------------------|-------------------|
| Quest Integrity<br>(InVista) |              |      |    |                                     |                          |                   |
| Rosen<br>(MFL-A)             | $\checkmark$ |      |    |                                     |                          | $\checkmark$      |
| Rosen<br>(UT)                |              |      |    |                                     |                          | $\checkmark$      |
| <b>i2i</b><br>(Pioneer)      |              |      |    |                                     |                          | $\checkmark$      |
| <b>INGU</b><br>(Mini Piper)  |              |      |    | $\checkmark$                        |                          | $\checkmark$      |
| КМАХ                         | $\checkmark$ |      |    |                                     |                          | $\checkmark$      |
| Cokebusters<br>(Mark 1 - V1) |              |      |    |                                     | $\checkmark$             |                   |